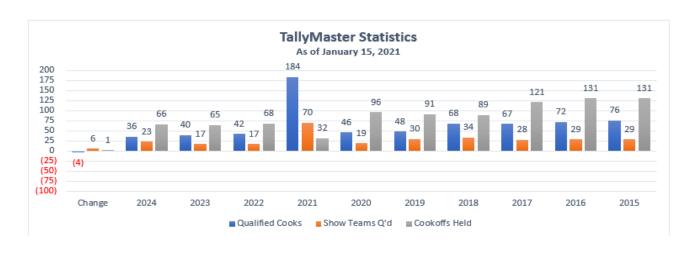

-----------|-----------|-----------|-----------|
| Qualified Cooks | (4)      | 36        | 40        | 42        | 184      | 46        | 48        | 68        | 67        | 72        | 76        |
| Show Teams Q'd  | 6        | 23        | 17        | 17        | 70       | 19        | 30        | 34        | 28        | 29        | 29        |
| Cookoffs Held   | 1        | 66        | 65        | 68        | 32       | 96        | 91        | 89        | 121       | 131       | 131       |
| Chili's Judged  | (5)      | 1,957     | 1,962     | 2243      | 862      | 3,015     | 2,946     | 2,665     | 3,527     | 3,952     | 3,946     |
| Money Raised    | \$12,046 | \$204,855 | \$198,062 | \$186,016 | \$28,768 | \$278,443 | \$182,145 | \$217,052 | \$285,588 | \$302,821 | \$249,855 |



**TallyMaster Yearend Results** 

| Cookoff Year | Cookoffs Held | Chilis Judged | Cooks Q'd | TICC Chilis Judged |
|--------------|---------------|---------------|-----------|--------------------|
| 2023         | 296           | 8,327         | 281       | 188                |
| 2022         | 290           | 7,908         | 263       | 165                |
| 2021         | 226           | 5,678         | 305       | 191                |
| 2020         | 192           | 6,020         | 299       | 0                  |
| 2019         | 385           | 10,757        | 367       | 230                |
| 2018         | 398           | 11,023        | 388       | 272                |
| 2017         | 451           | 12,032        | 397       | 246                |
| 2016         | 493