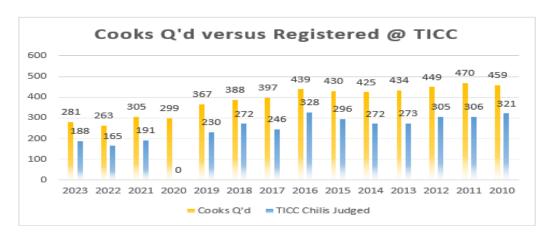

8         | 398           | 11,023        | 388       | 272                |
| 2017         | 451           | 12,032        | 397       | 246                |
| 2016         | 493           | 13,657        | 439       | 328                |
| 2015         | 492           | 14,178        | 430       | 296                |
| 2014         | 522           | 14,460        | 425       | 272                |
| 2013         | 550           | 15,000        | 434       | 273                |
| 2012         | 542           | 15,174        | 449       | 305                |
| 2011         | 558           | 15,570        | 470       | 306                |
| 2010         | 572           | 16,251        | 459       | 321                |

Note: TICC year 2020 was postponed due to the COVID-19 pandemic.





Motion to accept- Steve Herries. Motion was duly seconded. Motion passed.

#### **EVENTS COMMITTEE**

Presented by Nancy Hewlett; Melissa Pate CoChair

The Event Committee only had one application. The DFW Regional cookoff was applied for and approved by the Committee and the Board.

This cookoff was originally started by Penderys and held at the Texas State Fairgrounds many years ago. Then they moved it to the grounds of SMU in Dallas. It moved again to the warehouse of Penderys. It passed the five-year rule for grandfathering.

Then along comes Covid and things fell apart and the cookoff was not held again until last year when the DAM Pod decided to bring it back. Knowing its history, we still decided to reapply since there had been a break of a couple of years and Pendery's was no l