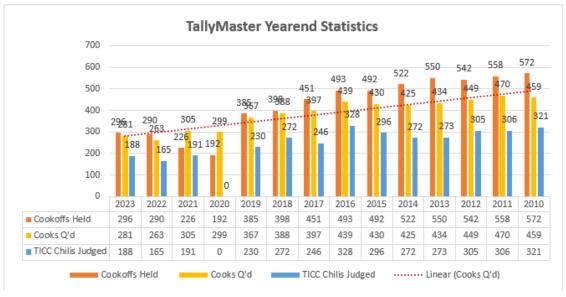

| 398           | 11,023        | 388       | 272                |
| 2017         | 451           | 12,032        | 397       | 246                |
| 2016         | 493           | 13,657        | 439       | 328                |
| 2015         | 492           | 14,178        | 430       | 296                |
| 2014         | 522           | 14,460        | 425       | 272                |
| 2013         | 550           | 15,000        | 434       | 273                |
| 2012         | 542           | 15,174        | 449       | 305                |
| 2011         | 558           | 15,570        | 470       | 306                |
| 2010         | 572           | 16,251        | 459       | 321                |

Note: TICC year 2020 was postponed due to the COVID-19 pandemic.





Motion to accept- Steve Herries. Motion was duly seconded. Motion passed.

#### **EVENTS COMMITTEE**

Presented by Nancy Hewlett; Melissa Pate CoChair

The Event Committee only had one application. The DFW Regional cookoff was applied for and approved by the Committee and the Board.

This cookoff was originally started by Penderys and held at the Texas State Fairgrounds many years ago. Then they moved it to the grounds of SMU in Dallas. It moved again to the warehouse of Penderys. It passed the five-year rule for grandfathering.

Then along comes Covid and things fell apart and the cookoff was not held again until last year when the DAM Pod decided to bring it back. Knowing its history, we still decided to reapply since there had been a break of a couple of years and Pendery's was no lon