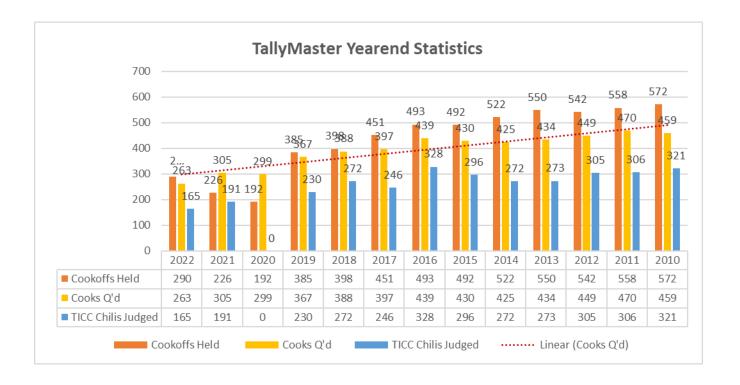

| 2017            | 451           | 12,032        | 397       | 246                |  |  |
| 2016            | 493           | 13,657        | 439       | 328                |  |  |
| 2015            | 492           | 14,178        | 430       | 296                |  |  |
| 2014            | 522           | 14,460        | 425       | 272                |  |  |
| 2013            | 550           | 15,000        | 434       | 273                |  |  |
| 2012            | 542           | 15,174        | 449       | 305                |  |  |
| 2011            | 558           | 15,570        | 470       | 306                |  |  |
| 2010            | 572           | 16,251        | 459       | 321                |  |  |

Note: TICC year 2020 was postponed due to the COVID-19 pandemic.







Motion to accept- John Pierce. Motion was duly seconded. Motion passed unanimously.

# **EVENTS COMMITTEE**

# Presented by Michael Mayorga

The Event Committee was advised of the request to approve a proposal for the US National CCO. The proposal was reviewed by the committee, and voted to approve the request. The approved proposal was subsequently approved by the Board of Directors. CCO chairperson was so advised and CCO preparations are in the works.

Marilyn Blair has retired from the committee. I will be looking for a new member shortly. If anyone has suggestions for a potential Committee Member, please let me know.

Motion to accept- Steve Herries. Motion was duly seconded. Motion passed unanimously.

#### **SPONSORSHIP**

TICC Sponsor Representation at TICC:

Texas Ranch Sales

Wo