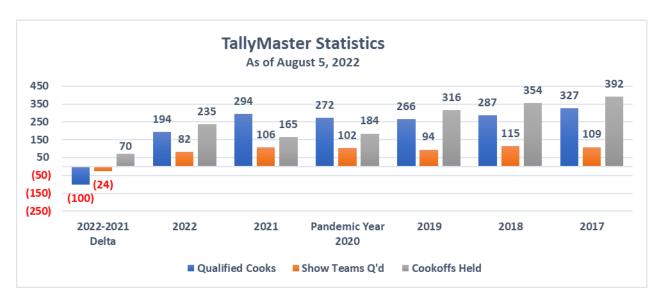

As we began this chili year nearly a year ago, we as a society was hit with another slow from the pandemic in January and February. Our scheduled Winter Board meeting was postponed from January to February due to another covid outbreak. I did recognize some positive tailwinds as the world regained its sense of pre-pandemic normalcy. More and more events in general were taking place. For CASI, we have seen more cookoffs this year than in 2021. This means more cooks turning in a cup of chili for judging, this is a positive thing. I have also witnessed where cookoffs are still challenged with holding a cookoff. There were a significant number of cookoffs cancelling for various reasons. Some of these were venue related while others were cancelled due to the lack of cooks. GPM attendance is even down this year. Then through in raising gas and grocery prices to compound matters more. CASI has even seen the effects of raising prices. Printing costs are up along with other materials in general. We, as an organization, will adjust and prevail as we always have. We are a resilient group of people who will come together like the giant family we are, we stick together and support each other through thick and thin.